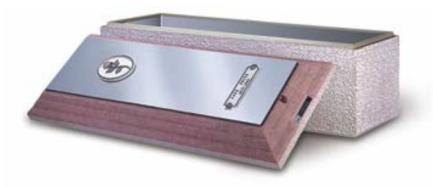

#### **Cameo Rose**

\$3670

- Strongest standard strength vault double reinforced
- ABS high impact inner surface
- Stainless steel finishing surface
- 4500 PSI Strength
- 1 1/2 ton approx. base and cover