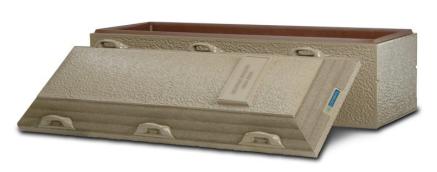

#### **Cameo Rose**

\$3670

- Strongest standard strength vault double reinforced
- ABS high impact inner surface
- Stainless steel finishing surface
- 4500 PSI Strength
- 1 1/2 ton approx. base and cover

### **Triune SST**

\$3670

- Strongest standard strength vault double reinforced
- ABS high impact inner surface
- Stainless steel finishing surface
- 4500 PSI Strength
- 1 1/2 ton approx. base and cover

## **Veteran SST**

\$3670

- Strongest standard strength vault double reinforced
- ABS high impact inner surface
- Stainless steel finishing surface
- 4500 PSI Strength
- 1 1/2 ton approx. base and cover