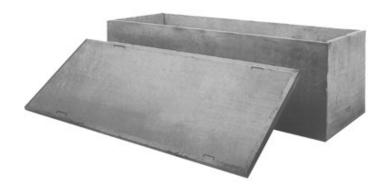

# **Maintenance Shell**

\$1250

\$1795

- Wire mesh construction
- 4500 PSI Strength
- Minimum base and cover thickness

- Minimum vault—single reinforced
- Strentex inner surface
- 4500 PSI Strength
- 1 ton approximate base and cover