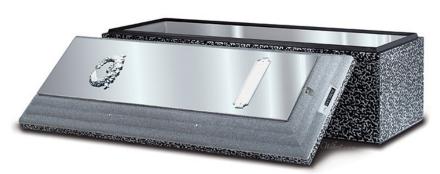

### **Triune SST**

\$3670

- Strongest standard strength vault double reinforced
- ABS high impact inner surface
- Stainless steel finishing surface
- 4500 PSI Strength
- 1 1/2 ton approx. base and cover