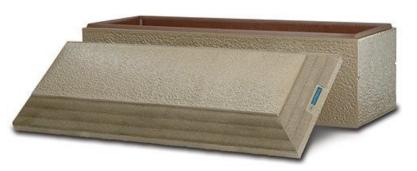

# Venetian

\$2485

- Strongest basic strength vault—double reinforced
- ABS high impact inner surface
- 4500 PSI Strength
- 1 1/2 ton approx. base and cover