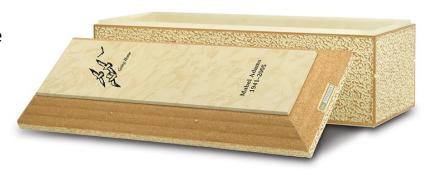

262-552-9000 Fax: 262-552-9100

Email: dlfh@draeger-langendorf.com

www.draeger-langendorf.com



# Outer Burial Container Price List

An itemized price listing of outer burial containers effective as of <u>December 1, 2020</u>, subject to change without notice.

# **Maintenance Shell**

\$1250

\$1795

- Wire mesh construction
- 4500 PSI Strength
- Minimum base and cover thickness



- Minimum vault—single reinforced
- Strentex inner surface
- 4500 PSI Strength
- 1 ton approximate base and cover



\$2195

- Basic strength vault—single reinforced
- Strentex inner surface
- 4500 PSI Strength
- 1 1/4 ton approx. base and cover

# Venetian

\$2485

- Strongest basic strength vault—double reinforced
- ABS high impact inner surface
- 4500 PSI Strength
- 1 1/2 ton approx. base and cover









#### **Cameo Rose**

\$3670

- Strongest standard strength vault double reinforced
- ABS high impact inner surface
- Stainless steel finishing surface
- 4500 PSI Strength
- 1 1/2 ton approx. base and cover



### **Triune SST**

\$3670

- Strongest standard strength vault double reinforced
- ABS high impact inner surface
- Stainless steel finishing surface
- 4500 PSI Strength
- 1 1/2 ton approx. base and cover



## **Veteran SST**

\$3670

- Strongest standard strength vault double reinforced
- ABS high impact inner surface
- Stainless steel finishing surface
- 4500 PSI Strength
- 1 1/2 ton approx. base and cover



\*\*\*A \$395 Saturday setup fee is charged by Brown-Wilbert and will be added to the price of all outer burial containers for Saturday burials.\*\*\*