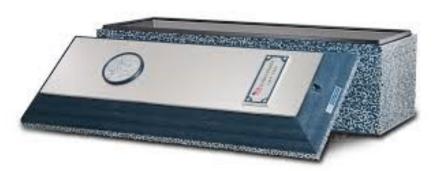

## **Veteran SST**

\$3670

- Strongest standard strength vault double reinforced
- ABS high impact inner surface
- Stainless steel finishing surface
- 4500 PSI Strength
- 1 1/2 ton approx. base and cover