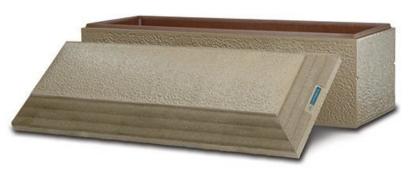

#### Monticello

\$1895

- Minimum vault—single reinforced
- Strentex inner surface
- 4500 PSI Strength
- 1 ton approximate base and cover

#### **Continental**

\$2295

- Basic strength vault—single reinforced
- Strentex inner surface
- 4500 PSI Strength
- 1 1/4 ton approx. base and cover

#### Venetian

\$2585

- Strongest basic strength vault—double reinforced
- ABS high impact inner surface
- 4500 PSI Strength
- 1 1/2 ton approx. base and cover