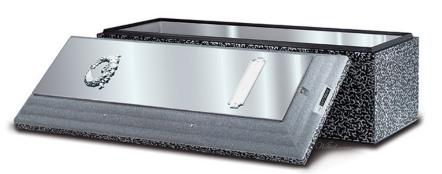

#### **Cameo Rose**

\$3770

- Strongest standard strength vault double reinforced
- ABS high impact inner surface
- Stainless steel finishing surface
- 4500 PSI Strength
- 1 1/2 ton approx. base and cover

### **Triune SST**

\$3770

- Strongest standard strength vault double reinforced
- ABS high impact inner surface
- Stainless steel finishing surface
- 4500 PSI Strength
- 1 1/2 ton approx. base and cover

#### **Veteran SST**

\$3770

- Strongest standard strength vault double reinforced
- ABS high impact inner surface
- Stainless steel finishing surface
- 4500 PSI Strength
- 1 1/2 ton approx. base and cover