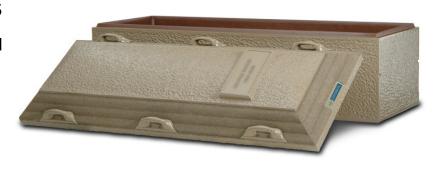

#### **Cameo Rose**

\$3770

- Strongest standard strength vault double reinforced
- ABS high impact inner surface
- Stainless steel finishing surface
- 4500 PSI Strength
- 1 1/2 ton approx. base and cover

### **Triune SST**

\$3770

- Strongest standard strength vault double reinforced
- ABS high impact inner surface
- Stainless steel finishing surface
- 4500 PSI Strength
- 1 1/2 ton approx. base and cover

#### **Veteran SST**

\$3770

- Strongest standard strength vault double reinforced
- ABS high impact inner surface
- Stainless steel finishing surface
- 4500 PSI Strength
- 1 1/2 ton approx. base and cover